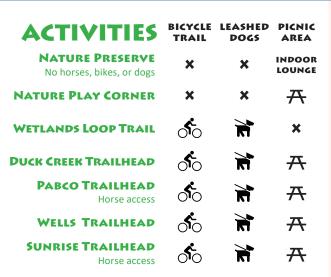

**NO BIKES** in the Nature Preserve. **Bikes allowed ONLY** on Wetlands Loop Trail, Sunrise Trail, Duck Creek Trails, and unpaved trails outside the Nature Preserve.

**NO DOGS** in the Nature Preserve **Leashed dogs allowed ONLY** on Wetlands Loop Trail, Duck Creek trails and all other trailheads. Service animals welcome on all trails.

## SHARE the Park, RESPECT Others, PRESERVE Wildlife

**Bikes ALLOWED** on all trails EXCEPT in the *Nature Preserve*.

**Leashed dogs ALLOWED** on all trails EXCEPT in the *Nature Preserve*.

**Horses ALLOWED** on <u>UNPAVED</u> trails. NO HORSES in the *Nature Preserve*.