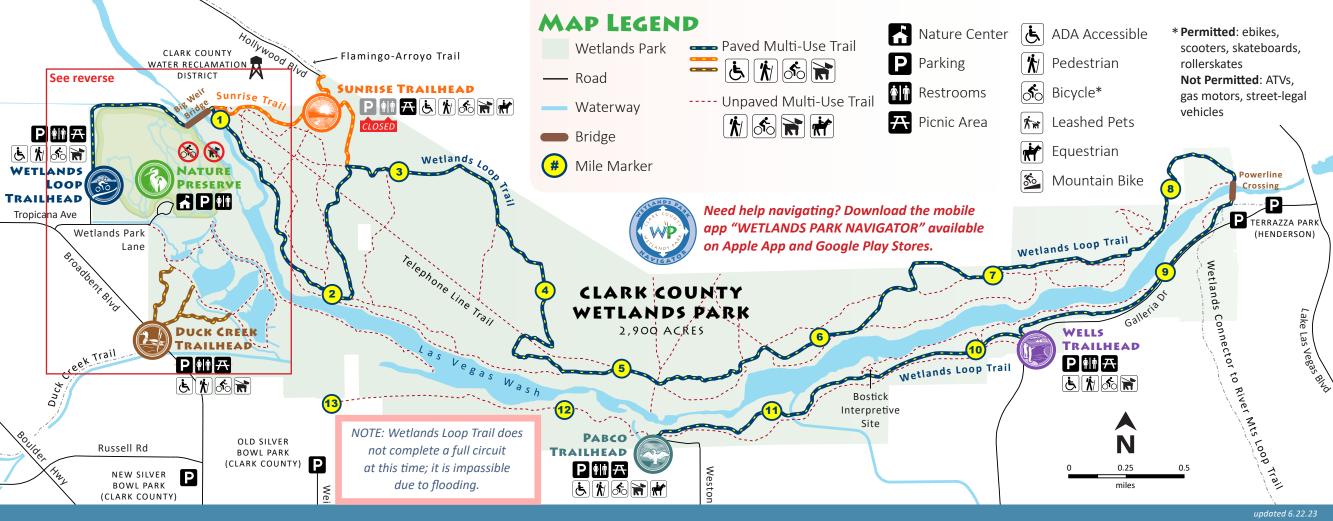

#### MAP LEGEND

Waterway

Amphitheater

**Drinking Water** 

Mile Marker

## TRAIL USES

--- Paved Multi-Use Trail

---- Unpaved Multi-Use Trail

# **Clark County Wetlands Park**

Clark County Parks & Recreation 7050 E. Wetlands Park Lane Las Vegas NV 89122

702-455-7522

www.ccwetlandspark.com wetlands@clarkcountynv.gov

**DO NOT DRINK, TOUCH or WADE** in the water in streams and ponds. Water in the park is from reclaimed urban sources. It is not for human contact.

**NO BIKES** in the Nature Preserve. **Bikes allowed ONLY** on Wetlands Loop Trail, Sunrise Trail, Duck Creek Trails, and unpaved trails outside the Nature Preserve.

**NO DOGS** in the Nature Preserve **Leashed dogs allowed ONLY** on Wetlands Loop Trail, Duck Creek trails and all other trailheads. Service animals welcome on all trails.

## SHARE the Park, RESPECT Others, PRESERVE Wildlife

**Bikes ALLOWED** on all trails EXCEPT in the *Nature Preserve*.

**Leashed dogs ALLOWED** on all trails EXCEPT in the *Nature Preserve*.

**Horses ALLOWED** on <u>UNPAVED</u> trails. NO HORSES in the *Nature Preserve*.

NO FISHING or SWIMMING

Clark County Board of Commissioners

JAMES B. GIBSON , Chair • JUSTIN JONES, Vice-Chair
MARILYN KIRKPATRICK • WILLIAM MCCURDY II
ROSS MILLER • MICHAEL NAFT • TICK SEGERBLOM
KEVIN SCHILLER, County Manager