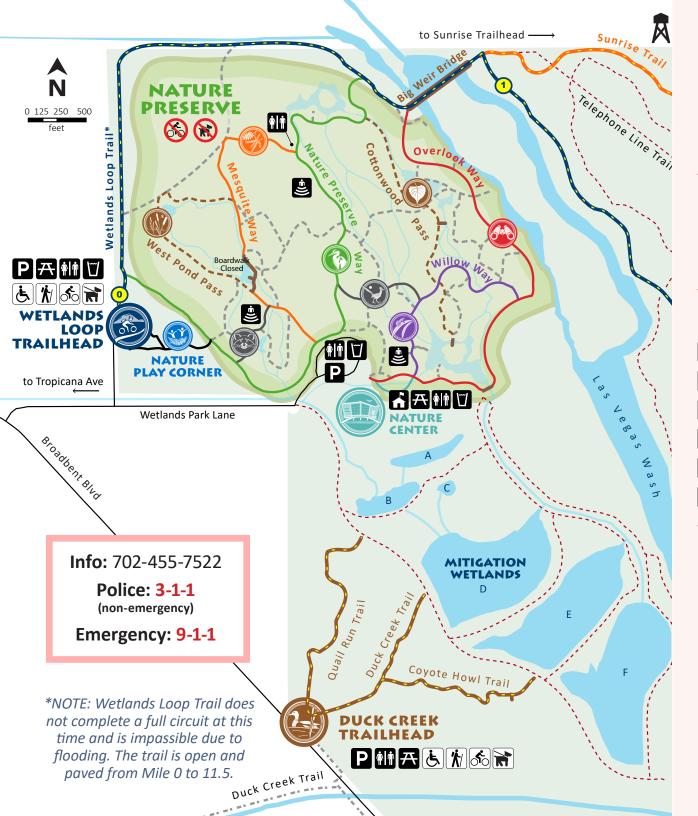

### **NATURE PRESERVE**

#### Open Daily - Dawn to Dusk

The Nature Preserve is dedicated to protecting wildlife and natural habitats.

For the safety of all, paths in the Nature Preserve are for PEDESTRIANS ONLY.

#### **NATURE CENTER**

Open Tuesday - Sunday 9:00 am - 3:00 pm (closed some holidays)

**NO BIKES** in the Nature Preserve. **Bikes allowed ONLY** on Wetlands Loop Trail, Sunrise Trail, Duck Creek Trails, and unpaved trails outside the Nature Preserve.

**NO DOGS** in the Nature Preserve **Leashed dogs allowed ONLY** on Wetlands Loop Trail, Duck Creek trails and all other trailheads. Service animals welcome on all trails.

## SHARE the Park, RESPECT Others, PRESERVE Wildlife

**Bikes ALLOWED** on all trails EXCEPT in the *Nature Preserve*.

**Leashed dogs ALLOWED** on all trails EXCEPT in the *Nature Preserve*.

**Horses ALLOWED** on <u>UNPAVED</u> trails. NO HORSES in the *Nature Preserve*.