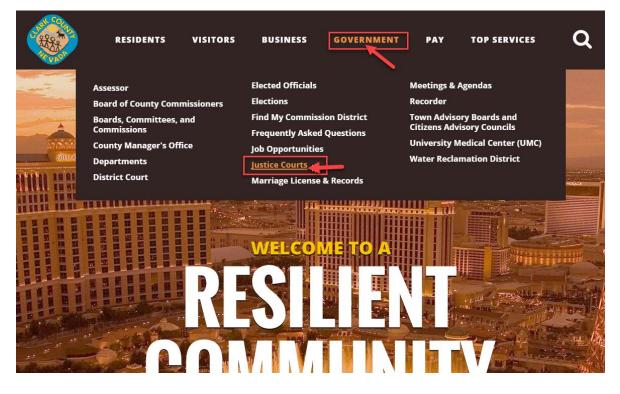

### **To Access Court Calendar:**

- Open the Clark County website (<u>www.clarkcountynv.gov</u>)
- Under "Government" link, in the middle column, click on the "Justice Courts" link

The Justice Courts "Jurisdictions" page displays a list of all courts. Scroll down to see all.