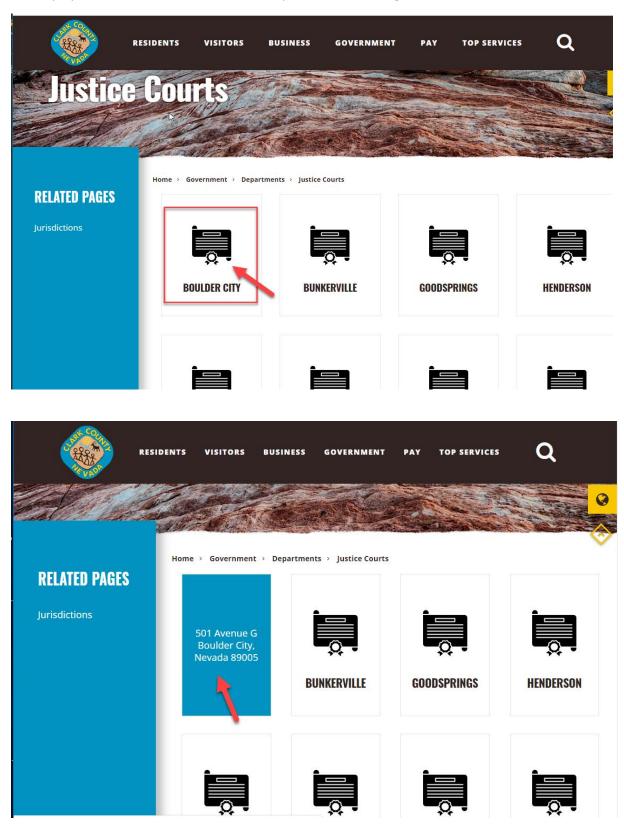

|               | RESIDENTS   | VISITORS        | BUSINESS GOVERNM       | ENT PAY TOP SEP | AVICES Q  |
|---------------|-------------|-----------------|------------------------|-----------------|-----------|
| Justic        | e Con       | rts             |                        |                 |           |
|               |             |                 |                        |                 |           |
| RELATED PAGES | Home > Gove | rnment → Depart | ments > Justice Courts |                 |           |
| Jurisdictions | i           |                 |                        |                 |           |
|               | BOU         | LDER CITY       | BUNKERVILLE            | GOODSPRINGS     | HENDERSON |
|               |             |                 |                        |                 |           |
|               |             |                 |                        |                 |           |
|               |             | Q.              |                        | Q               | Q.        |
|               | LA          | S VEGAS         | LAUGHLIN TOWNSHIP      | MESQUITE        | MOAPA     |

 Search for a desired Justice Court, hover over their button (it will change the color to blue and display the Court's address) and click to open their Home Page

On the left-hand side of the Home Page, locate the "View Case/Citation" link and click on it to access the court case calendar search