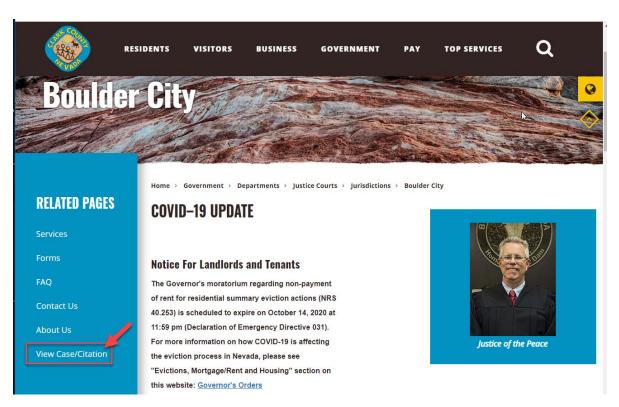

 Search for a desired Justice Court, hover over their button (it will change the color to blue and display the Court's address) and click to open their Home Page

On the left-hand side of the Home Page, locate the "View Case/Citation" link and click on it to access the court case calendar search