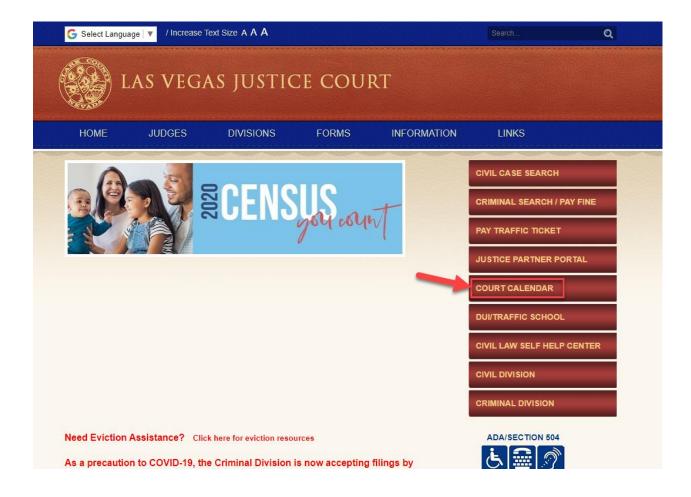

Read the disclaimer and click on the "Click here" blue button to open the Court Calendar.

| Justice Court Links:              |                                                                                                                                                                                                                                                                                                                                                                                                                                                                                                                                                                                                                                                        |
|-----------------------------------|--------------------------------------------------------------------------------------------------------------------------------------------------------------------------------------------------------------------------------------------------------------------------------------------------------------------------------------------------------------------------------------------------------------------------------------------------------------------------------------------------------------------------------------------------------------------------------------------------------------------------------------------------------|
| Justice Court Home Pages          | Clark County's Web Public Access option provides general query and online traffic payment capabilities to the public for the following courts: Boulder, Bunkerville, Goodsprings, Henderson, Laughlin, Mesquite, Moapa, Moapa Valley, North Las Vegas and Searchlight.<br>Please click the button below to begin your search. You may search for your case by name, case number, or ticket number. Be aware that citations may take 2 to 3 weeks to post from the citation date.<br>NOTE: Now court calendar information can also be accessed by clicking and accepting the terms below.<br>Disclaimer:<br>By using this site, you agree to the terms. |
|                                   | Clark County Justice Courts                                                                                                                                                                                                                                                                                                                                                                                                                                                                                                                                                                                                                            |
| eServices Provided by: <b>Equ</b> | ivant Court/tev Jusice Solutions Inc. an<br>equivant company, Copyright 2020<br>WCAC Scrupture2                                                                                                                                                                                                                                                                                                                                                                                                                                                                                                                                                        |