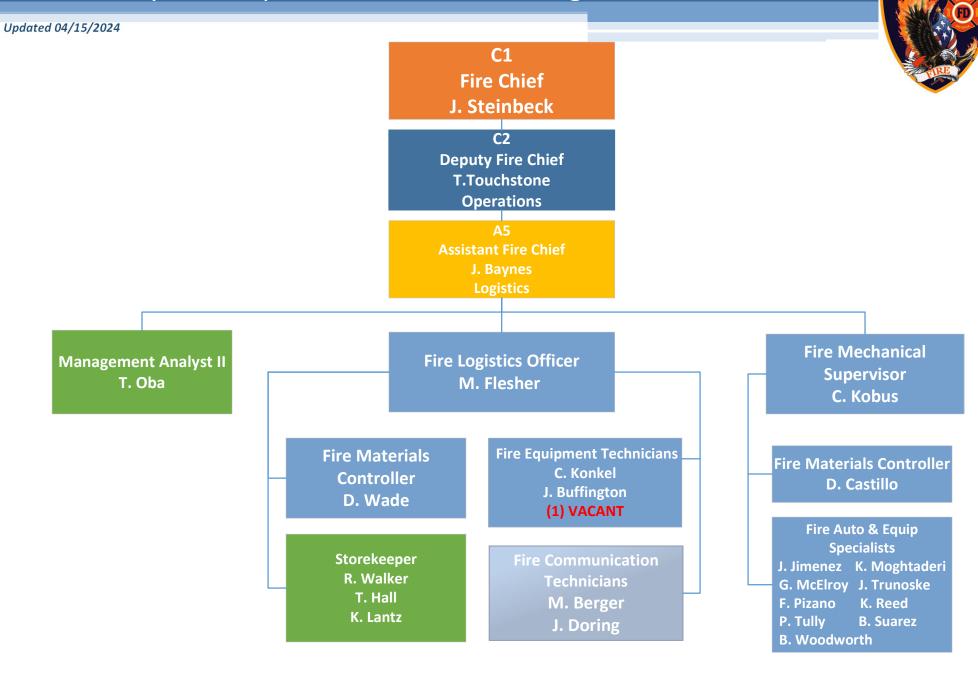

#### Clark County Fire Department Functional Organization Updated 04/15/2024 **C1 Fire Chief Additional Areas of Responsibility** J. Steinbeck **Accident Review Board Preplanning and Business Inspections C2 Southern Nevada Fire Operations Administrative Secretary Deputy Fire Chief Discipline and Grievances** C. Baribault T. Touchstone **Administrative Support Technical Rescue Committee Operations Laughlin Town Board A2 A5 A8 Assistant Fire Chief Assistant Fire Chief Assistant Fire Chief** S. Carnahan J. Baynes **TBD Airport Operations** (15) Battalion Chiefs (129) Captains

(232) Fire Engineers

(368) Firefighters

Updated 04/15/2024

\* Shared Administrative Support

Page 4 of 16

Updated 04/15/2024

\* Shared Administrative Support Page 5 of 16

\* Shared Administrative Support