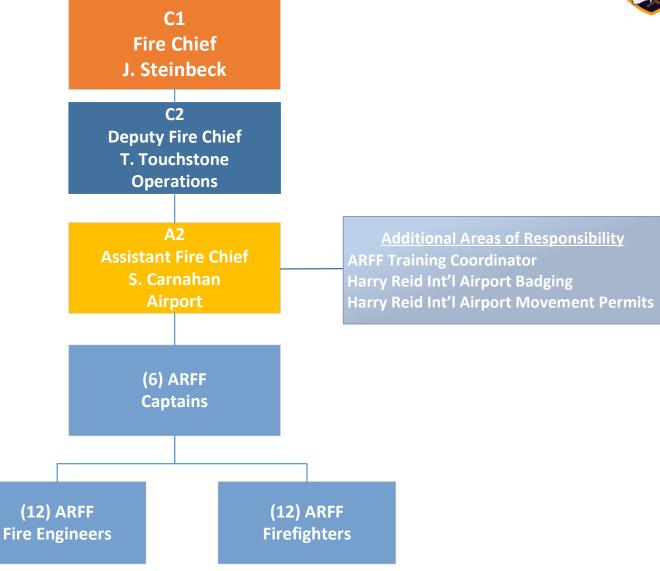

#### Clark County Fire Department Functional Organization Updated 04/15/2024 **C1 Fire Chief Additional Areas of Responsibility** J. Steinbeck **Accident Review Board Preplanning and Business Inspections C2 Southern Nevada Fire Operations Administrative Secretary Deputy Fire Chief Discipline and Grievances** C. Baribault T. Touchstone **Administrative Support Technical Rescue Committee Operations Laughlin Town Board A2 A5 A8 Assistant Fire Chief Assistant Fire Chief Assistant Fire Chief** S. Carnahan J. Baynes **TBD Airport Operations** (15) Battalion Chiefs (129) Captains

(232) Fire Engineers

(368) Firefighters

Updated 04/15/2024

\* Shared Administrative Support

Page 4 of 16

Updated 04/15/2024

\* Shared Administrative Support Page 5 of 16

\* Shared Administrative Support