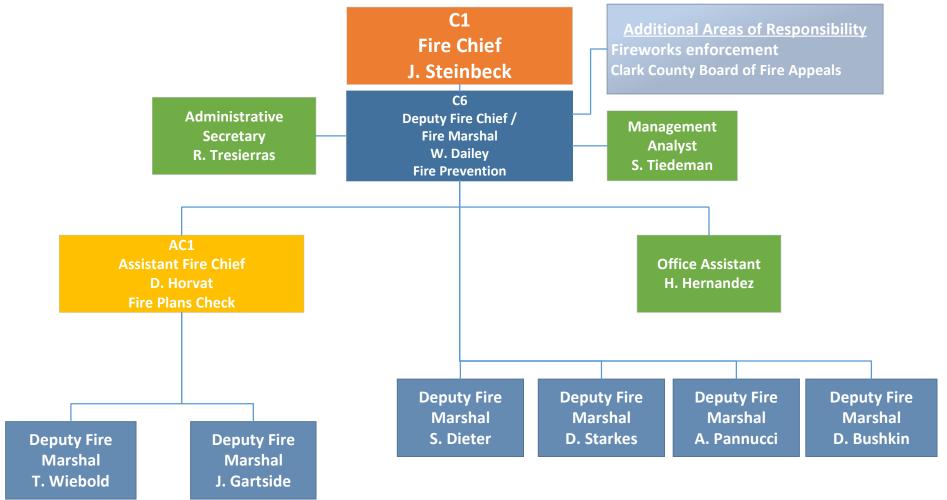

#### Clark County Fire Department Functional Organization Updated 04/15/2024 **C1 Fire Chief Additional Areas of Responsibility** J. Steinbeck **Accident Review Board Preplanning and Business Inspections C2 Southern Nevada Fire Operations Administrative Secretary Deputy Fire Chief Discipline and Grievances** C. Baribault T. Touchstone **Administrative Support Technical Rescue Committee Operations Laughlin Town Board A2 A5 A8 Assistant Fire Chief Assistant Fire Chief Assistant Fire Chief** S. Carnahan J. Baynes **TBD Airport Operations** (15) Battalion Chiefs (129) Captains

(232) Fire Engineers

(368) Firefighters

Updated 04/15/2024

\* Shared Administrative Support

Page 4 of 16

Updated 04/15/2024

\* Shared Administrative Support Page 5 of 16

\* Shared Administrative Support