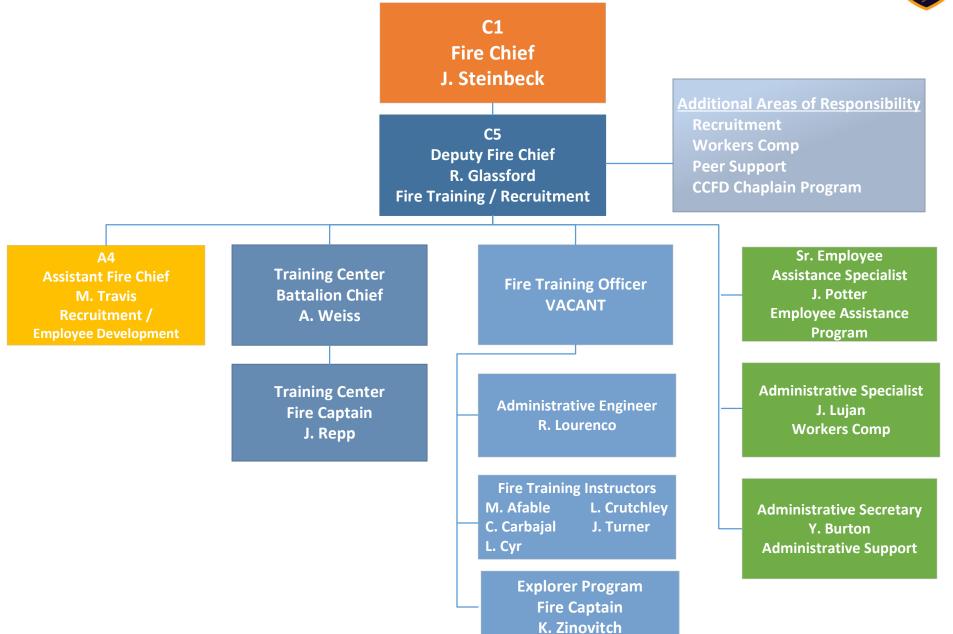

red Administrative Support

#### Clark County Fire Department Functional Organization Updated 04/15/2024 **C1 Fire Chief Additional Areas of Responsibility** J. Steinbeck **Accident Review Board Preplanning and Business Inspections C2 Southern Nevada Fire Operations Administrative Secretary Deputy Fire Chief Discipline and Grievances** C. Baribault T. Touchstone **Administrative Support Technical Rescue Committee Operations Laughlin Town Board A2 A5 A8 Assistant Fire Chief Assistant Fire Chief Assistant Fire Chief** S. Carnahan J. Baynes **TBD Airport Operations** (15) Battalion Chiefs (129) Captains

(232) Fire Engineers

(368) Firefighters

Updated 04/15/2024





\* Shared Administrative Support

Page 4 of 16

Updated 04/15/2024





\* Shared Administrative Support Page 5 of 16







































\* Shared Administrative Support