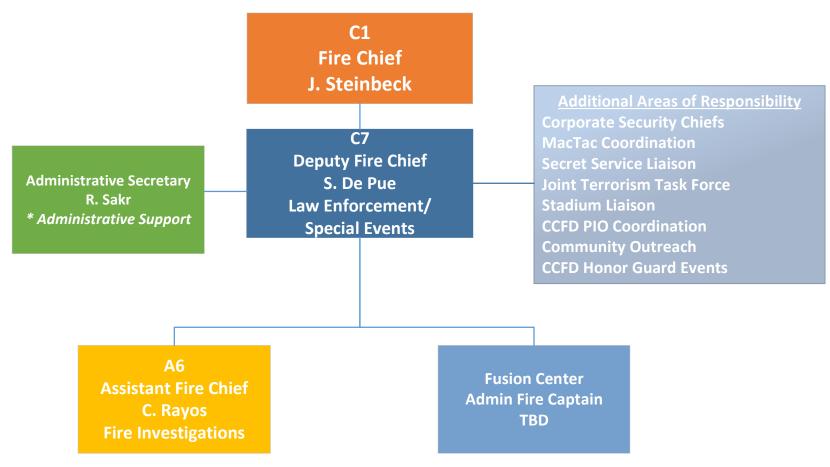

<sup>\*</sup> Shared Administrative Support

#### Clark County Fire Department Functional Organization Updated 04/15/2024 **C1 Fire Chief Additional Areas of Responsibility** J. Steinbeck **Accident Review Board Preplanning and Business Inspections C2 Southern Nevada Fire Operations Administrative Secretary Deputy Fire Chief Discipline and Grievances** C. Baribault T. Touchstone **Administrative Support Technical Rescue Committee Operations Laughlin Town Board A2 A5 A8 Assistant Fire Chief Assistant Fire Chief Assistant Fire Chief** S. Carnahan J. Baynes **TBD Airport Operations** (15) Battalion Chiefs (129) Captains

(232) Fire Engineers

(368) Firefighters

Updated 04/15/2024





\* Shared Administrative Support

Page 4 of 16

Updated 04/15/2024





\* Shared Administrative Support Page 5 of 16







































\* Shared Administrative Support