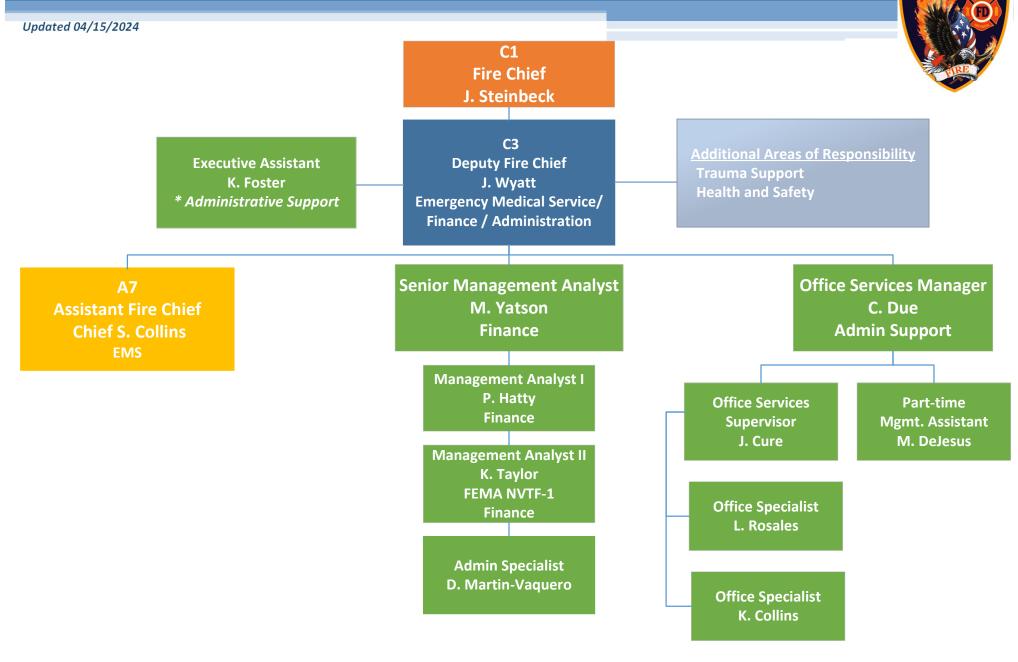

<sup>\*</sup> Shared Administrative Support

#### Clark County Fire Department Functional Organization Updated 04/15/2024 **C1 Fire Chief Additional Areas of Responsibility** J. Steinbeck **Accident Review Board Preplanning and Business Inspections C2 Southern Nevada Fire Operations Administrative Secretary Deputy Fire Chief Discipline and Grievances** C. Baribault T. Touchstone **Administrative Support Technical Rescue Committee Operations Laughlin Town Board A2 A5 A8 Assistant Fire Chief Assistant Fire Chief Assistant Fire Chief** S. Carnahan J. Baynes **TBD Airport Operations** (15) Battalion Chiefs (129) Captains

(232) Fire Engineers

(368) Firefighters

Updated 04/15/2024





\* Shared Administrative Support

Page 4 of 16

Updated 04/15/2024





\* Shared Administrative Support P