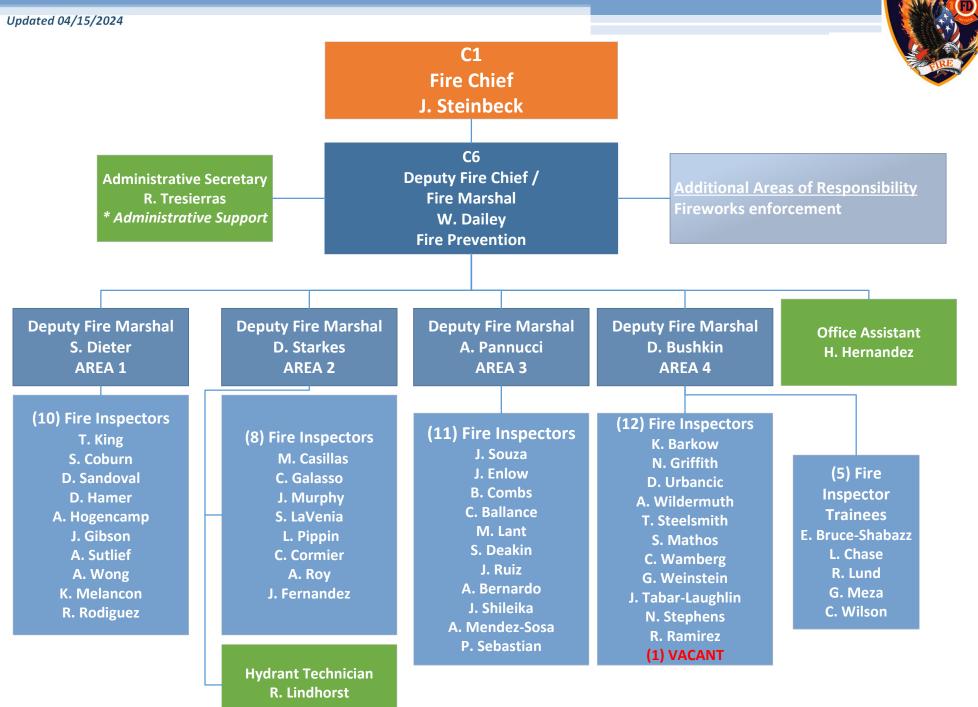

#### Clark County Fire Department Functional Organization Updated 04/15/2024 **C1 Fire Chief Additional Areas of Responsibility** J. Steinbeck **Accident Review Board Preplanning and Business Inspections C2 Southern Nevada Fire Operations Administrative Secretary Deputy Fire Chief Discipline and Grievances** C. Baribault T. Touchstone **Administrative Support Technical Rescue Committee Operations Laughlin Town Board A2 A5 A8 Assistant Fire Chief Assistant Fire Chief Assistant Fire Chief** S. Carnahan J. Baynes **TBD Airport Operations** (15) Battalion Chiefs (129) Captains

(232) Fire Engineers

(368) Firefighters

Updated 04/15/2024

\* Shared Administrative Support

Page 4 of 16

Updated 04/15/2024

\* Shared Administrative Support Page 5 of 16

\* Shared Administrative Support