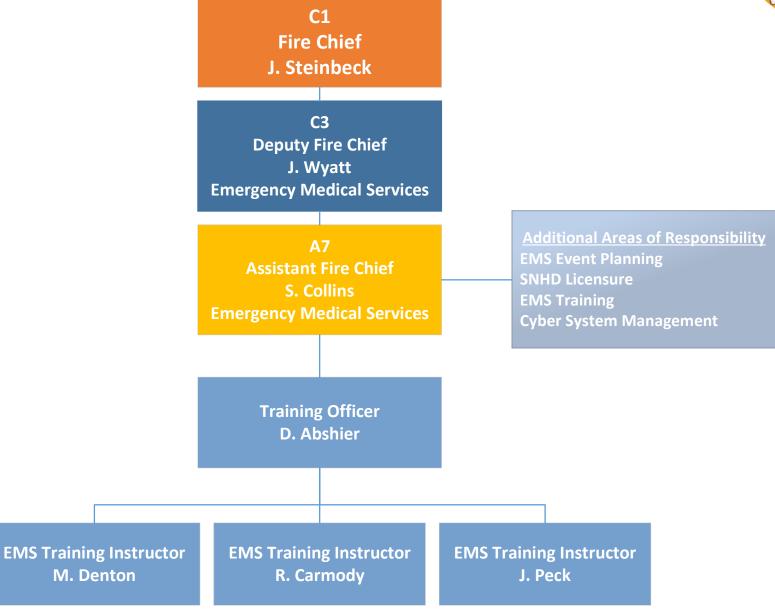

nistrative Support

#### Clark County Fire Department Functional Organization Updated 04/15/2024 **C1 Fire Chief Additional Areas of Responsibility** J. Steinbeck **Accident Review Board Preplanning and Business Inspections C2 Southern Nevada Fire Operations Administrative Secretary Deputy Fire Chief Discipline and Grievances** C. Baribault T. Touchstone **Administrative Support Technical Rescue Committee Operations Laughlin Town Board A2 A5 A8 Assistant Fire Chief Assistant Fire Chief Assistant Fire Chief** S. Carnahan J. Baynes **TBD Airport Operations** (15) Battalion Chiefs (129) Captains

(232) Fire Engineers

(368) Firefighters

Updated 04/15/2024





\* Shared Administrative Support

Page 4 of 16

Updated 04/15/2024





\* Shared Administrative Support Page 5 of 16







































\* Shared Administrative Support