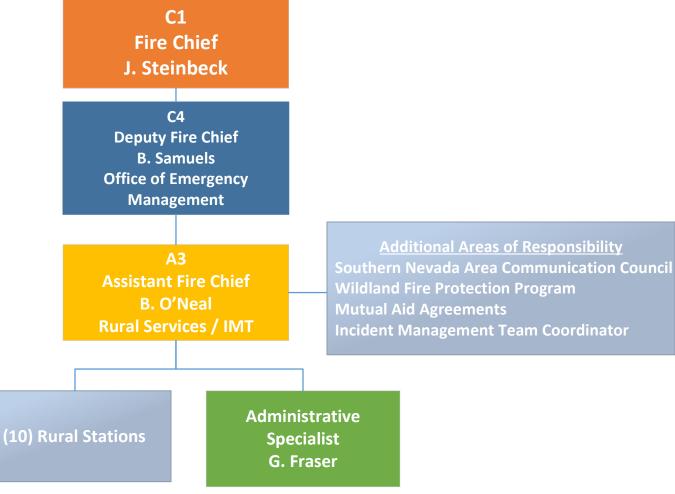

ve Support

#### Clark County Fire Department Functional Organization Updated 04/15/2024 **C1 Fire Chief Additional Areas of Responsibility** J. Steinbeck **Accident Review Board Preplanning and Business Inspections C2 Southern Nevada Fire Operations Administrative Secretary Deputy Fire Chief Discipline and Grievances** C. Baribault T. Touchstone **Administrative Support Technical Rescue Committee Operations Laughlin Town Board A2 A5 A8 Assistant Fire Chief Assistant Fire Chief Assistant Fire Chief** S. Carnahan J. Baynes **TBD Airport Operations** (15) Battalion Chiefs (129) Captains

(232) Fire Engineers

(368) Firefighters

Updated 04/15/2024





\* Shared Administrative Support

Page 4 of 16

Updated 04/15/2024





\* Shared Administrative Support Page 5 of 16







































\* Shared Administrative Support