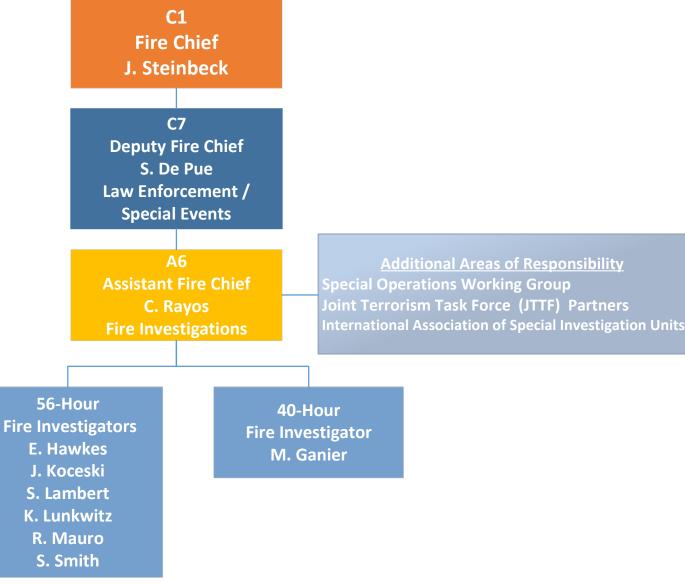

rative Support

#### Clark County Fire Department Functional Organization Updated 04/15/2024 **C1 Fire Chief Additional Areas of Responsibility** J. Steinbeck **Accident Review Board Preplanning and Business Inspections C2 Southern Nevada Fire Operations Administrative Secretary Deputy Fire Chief Discipline and Grievances** C. Baribault T. Touchstone **Administrative Support Technical Rescue Committee Operations Laughlin Town Board A2 A5 A8 Assistant Fire Chief Assistant Fire Chief Assistant Fire Chief** S. Carnahan J. Baynes **TBD Airport Operations** (15) Battalion Chiefs (129) Captains

(232) Fire Engineers

(368) Firefighters

Updated 04/15/2024





\* Shared Administrative Support

Page 4 of 16

Updated 04/15/2024





\* Shared Administrative Support Page 5 of 16







































\* Shared Administrative Support