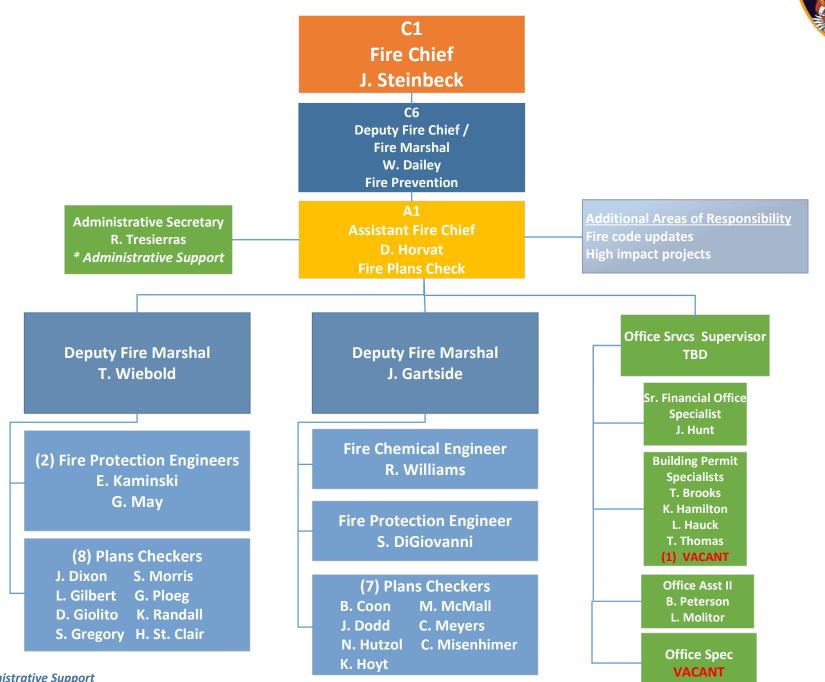

#### Clark County Fire Department Functional Organization Updated 04/15/2024 **C1 Fire Chief Additional Areas of Responsibility** J. Steinbeck **Accident Review Board Preplanning and Business Inspections C2 Southern Nevada Fire Operations Administrative Secretary Deputy Fire Chief Discipline and Grievances** C. Baribault T. Touchstone **Administrative Support Technical Rescue Committee Operations Laughlin Town Board A2 A5 A8 Assistant Fire Chief Assistant Fire Chief Assistant Fire Chief** S. Carnahan J. Baynes **TBD Airport Operations** (15) Battalion Chiefs (129) Captains

(232) Fire Engineers

(368) Firefighters

Updated 04/15/2024

\* Shared Administrative Support

Page 4 of 16

Updated 04/15/2024

\* Shared Administrative Support Page 5 of 16

\* Shared Administrative Support