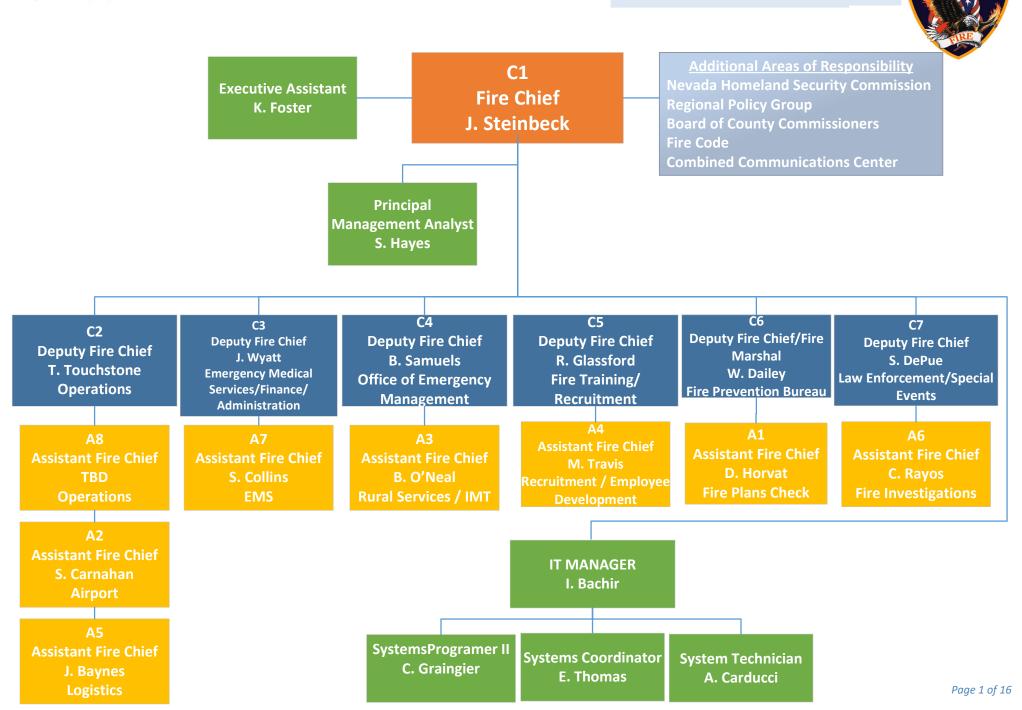

#### Clark County Fire Department Functional Organization Updated 04/15/2024 **C1 Fire Chief Additional Areas of Responsibility** J. Steinbeck **Accident Review Board Preplanning and Business Inspections C2 Southern Nevada Fire Operations Administrative Secretary Deputy Fire Chief Discipline and Grievances** C. Baribault T. Touchstone **Administrative Support Technical Rescue Committee Operations Laughlin Town Board A2 A5 A8 Assistant Fire Chief Assistant Fire Chief Assistant Fire Chief** S. Carnahan J. Baynes **TBD Airport Operations** (15) Battalion Chiefs (129) Captains

(232) Fire Engineers

(368) Firefighters

Updated 04/15/2024

\* Shared Administrative Support

Page 4 of 16

Updated 04/15/2024

\* Shared Administrative Support Page 5 of 16

\* Shared Administrative Support