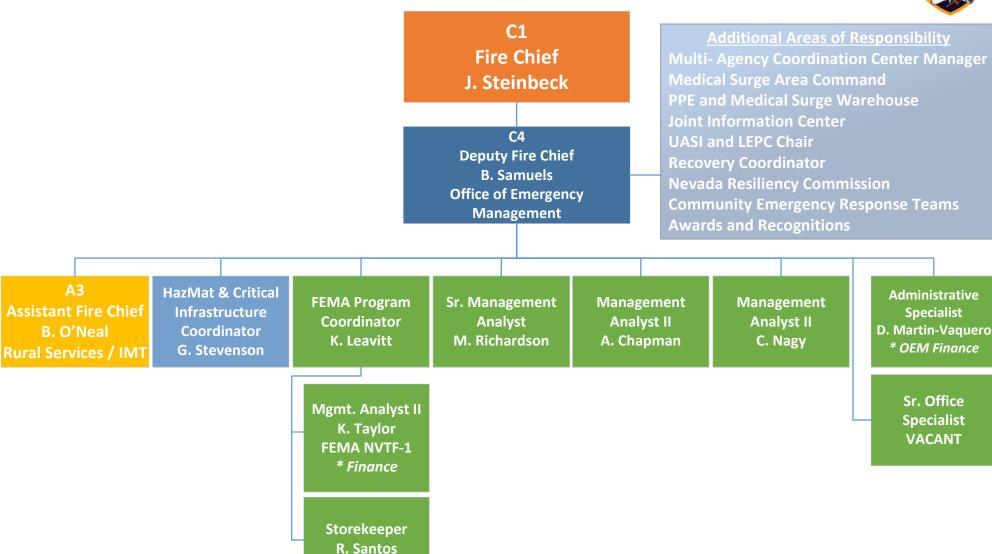

Shared Administrative Support

#### Clark County Fire Department Functional Organization Updated 04/15/2024 **C1 Fire Chief Additional Areas of Responsibility** J. Steinbeck **Accident Review Board Preplanning and Business Inspections C2 Southern Nevada Fire Operations Administrative Secretary Deputy Fire Chief Discipline and Grievances** C. Baribault T. Touchstone **Administrative Support Technical Rescue Committee Operations Laughlin Town Board A2 A5 A8 Assistant Fire Chief Assistant Fire Chief Assistant Fire Chief** S. Carnahan J. Baynes **TBD Airport Operations** (15) Battalion Chiefs (129) Captains

(232) Fire Engineers

(368) Firefighters

Updated 04/15/2024





\* Shared Administrative Support

Page 4 of 16

Updated 04/15/2024





\* Shared Administrative Support Page 5 of 16







































\* Shared Administrative Support