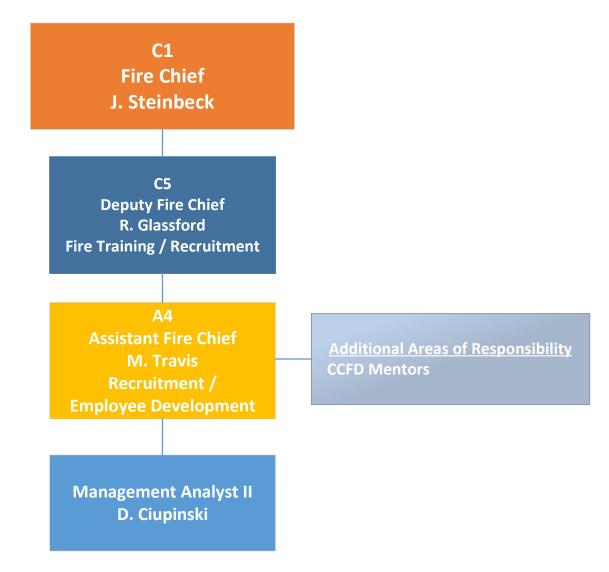

(232) Fire Engineers

(368) Firefighters

Updated 04/15/2024

\* Shared Administrative Support

Page 4 of 16

Updated 04/15/2024

\* Shared Administrative Support Page 5 of 16

\* Shared Administrative Support