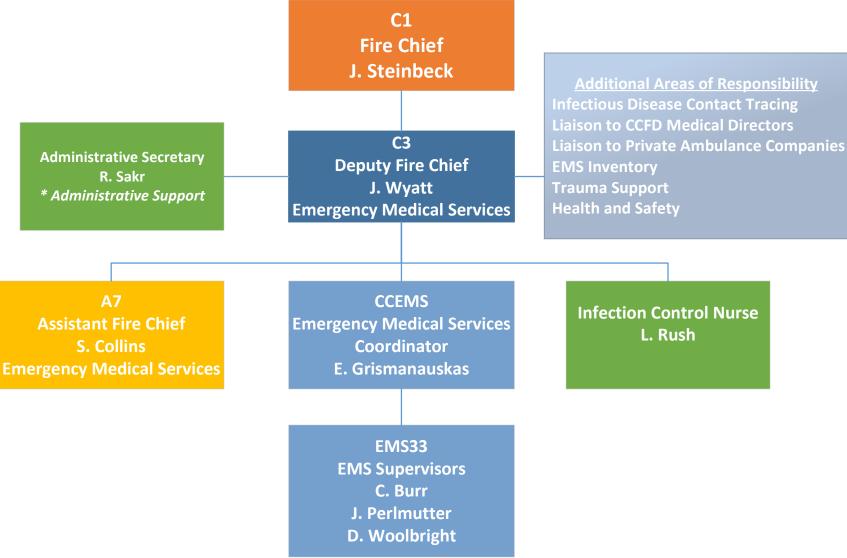

<sup>\*</sup> Shared Administrative Support

#### Clark County Fire Department Functional Organization Updated 04/15/2024 **C1 Fire Chief Additional Areas of Responsibility** J. Steinbeck **Accident Review Board Preplanning and Business Inspections C2 Southern Nevada Fire Operations Administrative Secretary Deputy Fire Chief Discipline and Grievances** C. Baribault T. Touchstone **Administrative Support Technical Rescue Committee Operations Laughlin Town Board A2 A5 A8 Assistant Fire Chief Assistant Fire Chief Assistant Fire Chief** S. Carnahan J. Baynes **TBD Airport Operations** (15) Battalion Chiefs (129) Captains

(232) Fire Engineers

(368) Firefighters

Updated 04/15/2024





\* Shared Administrative Support

Page 4 of 16

Updated 04/15/2024





\* Shared Administrative Support Page 5 of 16







































\* Shared Administrative Support